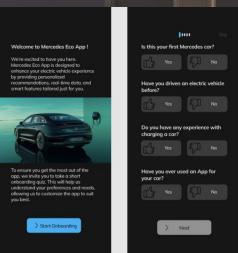

### SOLUTION

- Educational experience,
- Use cases: Eco friendly driving & Charging management,
- User levels: Expert VS beginner,
- Use our app while driving to increase knowledge & efficiency.