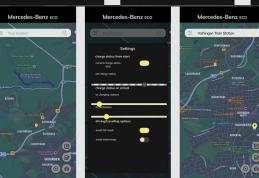

### SOLUTION

- Educational experience,
- Use cases: Eco friendly driving & Charging management,
- User levels: Expert VS beginner,
- Use our app while driving to increase knowledge & efficiency.