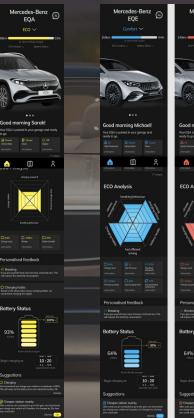

### SOLUTION

- Educational experience,
- Use cases: Eco friendly driving & Charging management,
- User levels: Expert VS beginner,
- Use our app while driving to increase knowledge & efficiency.