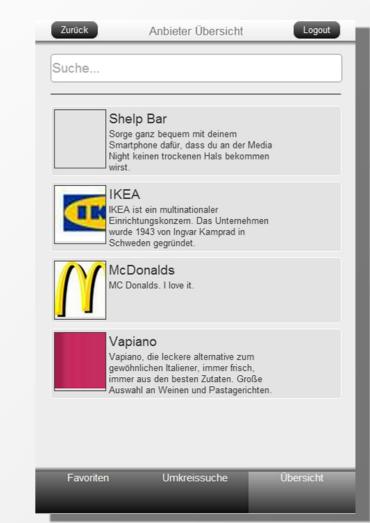

Anbieter Info

Calw

Stuttgarter Str. 100 75365

Zu Favoriten hinzu

Übersicht

Logout

Shelp ist als mobile Website nutzbar oder bietet in speziell angepassten Versionen für

McDonalds

Anschrift

MC Donalds. I love it.

nbieter verwenden

## Android und iOS weitere Features.

Bei SHelp über mobile Website oder App einloggen oder registrieren Anbieter aus Liste oder via Geolocation auswählen

Bei Anbieter anmelden oder zu Favoriten hinzufügen