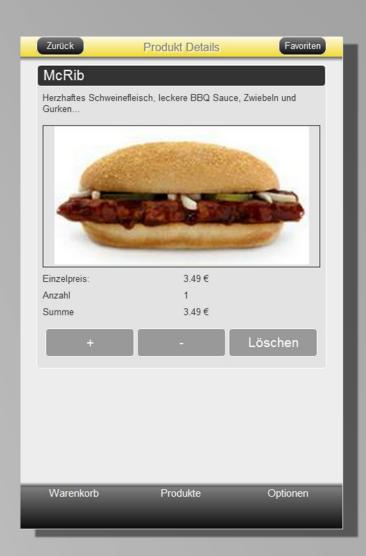

Umkreissuche

Produkte suchen und zum Warenkorb hinzufügen.

Produktdetailseite bietet weitere Informationen und Optionen.