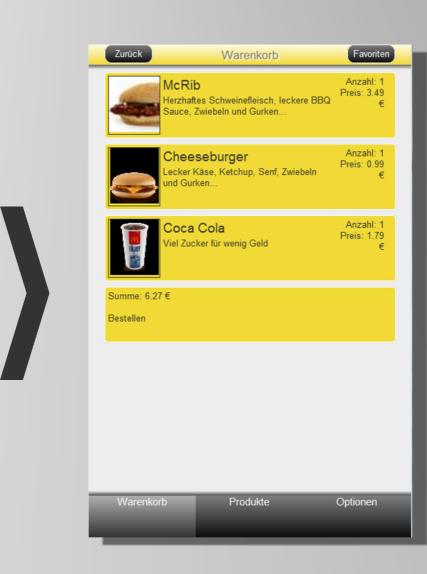

Umkreissuche

Produkte suchen und zum Warenkorb hinzufügen.

Produktdetailseite bietet weitere Informationen und Optionen.